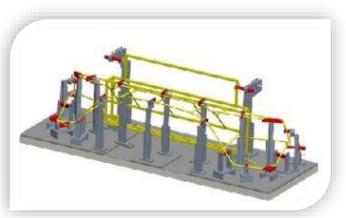

,12feet
- 3. Radial Drilling Machine HMT make Model RM-62 -63mm dia drilling
- 4. Radial Drilling Machine Size 38mm
- 5. Polishing Machine
- 6. TIG & MIG welding machines/Electric welding machines. 18 nos
- 7. Pipe Bending Machine
- 8. we are out sourcing Hardening/Grinding/Wire cut job/laser cut jobs with our associate venders.

**Instruments**: Surface plate, Vernier Height gauge, all size Simple and digital Verniers, All size micrometers, all size bore gages, Bevel protector, sleep box and other instruments.









## Design Creation On 3 D Designing Software











**Latest Manufacturing Set up** 





#### **VMC Machine**









POLISHING MACHINE





INSPECTION AREA



MIG WELDING MACHINE



## **Product Range**

#### Robotic Paint shop Jigs and Inspection Fixture













#### **Assly Fixtures & SPM for Automotive Inds**





#### **Assly Fixtures**









#### Assly Fixtures & SPM for Automotive Inds.











#### Welding fixtures.











#### **Welding fixtures**







#### **Inspection fixtures**











#### Work table bins rack for meter mfg co.













#### **Tool Chang over Trolley**











#### Fixture for meter mfg co





















Fixture for VMC & HMC machine











#### **Fixture for CNC Turning**













#### **PRESS TOOLS**











#### **Press Tools**

























#### **Drilling Jigs**



















#### Precision Machined components Tools Parts















**Precision Machined components & Tools Parts** 













#### WIP TROLLY & FIFO RACKS.









#### **WIP TROLLY & FIF