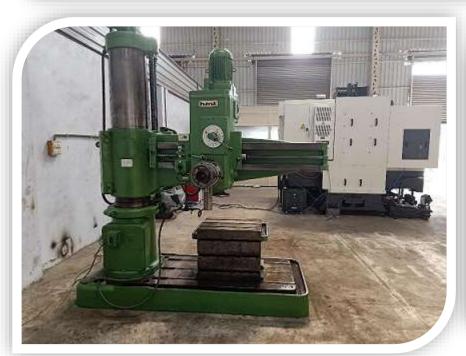

#### **Machinery & Equipment.**

- 1. VMC Machine AMS size 1200mm x 600mmx600mm
- 2. Lathe Machines 8feet,10 feet,12feet
- 3. Radial Drilling Machine HMT make Model RM-62 -63mm dia drilling
- 4. Radial Drilling Machine Size 38mm
- 5. Polishing Machine
- 6. TIG & MIG welding machines/Electric welding machines. 18 nos
- 7. Pipe Bending Machine
- 8. we are out sourcing Hardening/Grinding/Wire cut job/laser cut jobs with our associate venders.