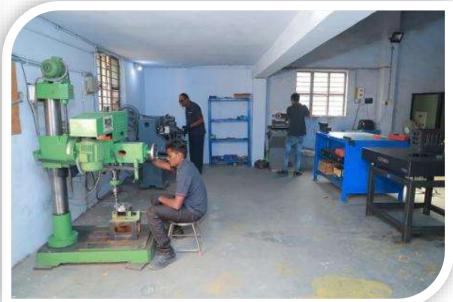

#### **COMPANY FACILITY**

#### **Machinery & Equipment.**

- 1. VMC Machine AMS size 1200mm x 600mmx600mm
- 2. Lathe Machines 8feet,10 feet,12feet
- 3. Radial Drilling Machine HMT make Model RM-62 -63mm dia drilling
- 4. Radial Drilling Machine Size 38mm
- 5. Polishing Machine
- 6. TIG & MIG welding machines/Electric welding machines. 18 nos
- 7. Pipe Bending Machine
- 8. we are out sourcing Hardening/Grinding/Wire cut job/laser cut jobs with our associate venders.

**Instruments**: Surface plate, Vernier Height gauge, all size Simple and digital Verniers, All size micrometers, all size bore gages, Bevel protector, sleep box and other instruments.