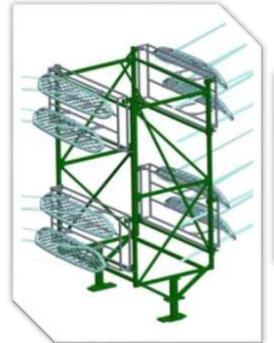

s Creo and Solid works. We have expert team of Design engineers to make perfect design for our client requirement

#### **Machinery & Equipment.**

- 1. VMC Machine AMS size 1200mm x 600mmx600mm
- 2. Lathe Machines 8feet,10 feet,12feet
- 3. Radial Drilling Machine HMT make Model RM-62 -63mm dia drilling
- 4. Radial Drilling Machine Size 38mm
- 5. Polishing Machine
- 6. TIG & MIG welding machines/Electric welding machines. 18 nos
- 7. Pipe Bending Machine
- 8. we are out sourcing Hardening/Grinding/Wire cut job/laser cut jobs with our associate venders.

**Instruments**: Surface plate, Vernier Height gauge, all size Simple and digital Verniers, All size micrometers, all size bore gages, Bevel protector, sleep box and other instruments.









## Design Creation On 3 D Designing Software











**Latest Manufacturing Set up** 





#### **VMC Machine**









POLISHING MACHINE





INSPECTION AREA



MIG WELDING MACHINE



## **Product Range**

#### Robotic Paint shop Jigs and Inspection Fixture













#### **Assly Fixtures & SPM for Automotive Inds**





#### **Assly Fixtures**









#### Assly Fixtures & SPM for Automotive Inds.











#### Welding fixtures.











#### **Welding fixtures**







#### **Inspection fixtures**











#### Work table bins rack for meter mfg co.













#### **Tool Chang over Trolley**











#### Fixture for meter mfg co





















Fixture for VMC & HMC machine











#### **Fixture for CNC Turning**













#### **PRESS TOOLS**











#### **Press Tools**