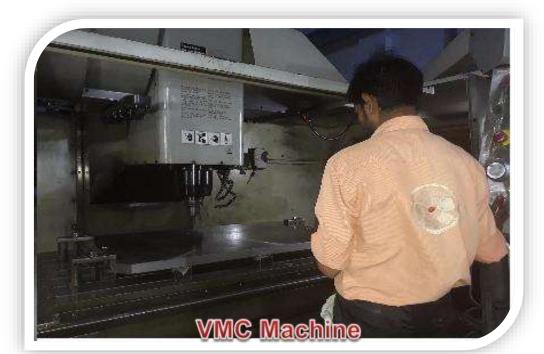

#### **Machinery & Equipment.**

- 1. VMC Machine AMS size 1200mm x 600mmx600mm
- 2. Lathe Machines 8feet,10 feet,12feet
- 3. Radial Drilling Machine HMT make Model RM-62 -63mm dia drilling
- 4. Radial Drilling Machine Size 38mm
- 5. Polishing Machine
- 6. TIG & MIG welding machines/Electric welding machines. 18 nos
- 7. Pipe Bending Machine
- 8. we are out sourcing Hardening/Grinding/Wire cut job/laser cut jobs with our associate venders.

#### **VMC Machine**

POLISHING MACHINE

INSPECTION AREA

MIG WELDING MACHINE