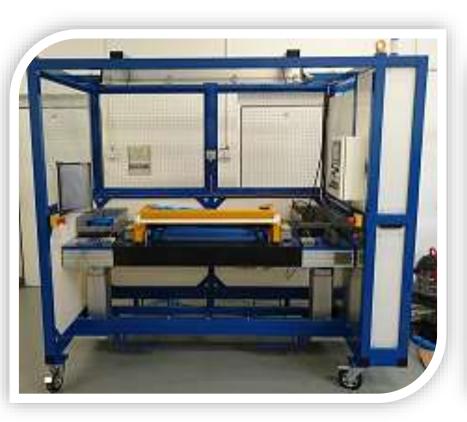

M-62 -63mm dia drilling
- 4. Radial Drilling Machine Size 38mm
- 5. Polishing Machine
- 6. TIG & MIG welding machines/Electric welding machines. 18 nos
- 7. Pipe Bending Machine
- 8. we are out sourcing Hardening/Grinding/Wire cut job/laser cut jobs with our associate venders.

**Instruments**: Surface plate, Vernier Height gauge, all size Simple and digital Verniers, All size micrometers, all size bore gages, Bevel protector, sleep box and other instruments.









## Design Creation On 3 D Designing Software











**Latest Manufacturing Set up** 





#### **VMC Machine**









POLISHING MACHINE





INSPECTION AREA



MIG WELDING MACHINE



## **Product Range**

#### Robotic Paint shop Jigs and Inspection Fixture













#### **Assly Fixtures & SPM for Automotive Inds**





#### **Assly Fixtures**









#### Assly Fixtures & SPM for Automotive Inds.











#### Welding fixtures.











#### **Welding fixtures**







#### **Inspection fixtures**











#### Work table bins rack for meter mfg co.













#### **Tool Chang over Trolley**











#### Fixture for meter mfg co





















Fixture for VMC & HMC machine











#### **Fixture for CNC Turning**













#### **PRESS TOOLS**











#### **Press Tools**

























#### **Drilling Jigs**



















#### Precision Machined components Tools Parts















**Precision Machined components & Tools Parts** 













#### WIP TROLLY & FIFO RACKS.









#### **WIP TROLLY & FIFO RACKS**











#### **Industrial Bins**