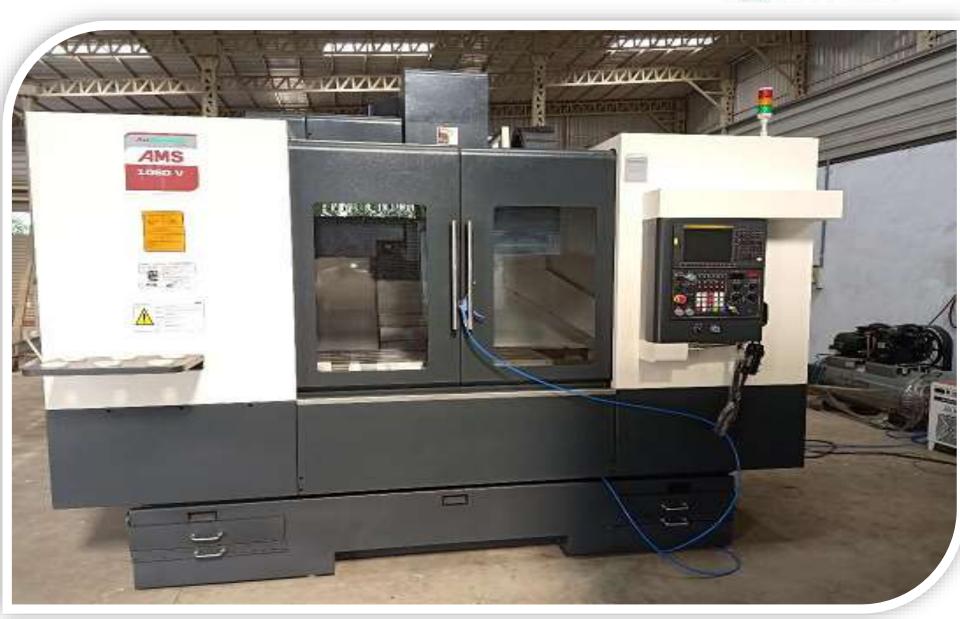

#### **Machinery & Equipment.**

- 1. VMC Machine AMS size 1200mm x 600mmx600mm
- 2. Lathe Machines 8feet,10 feet,12feet
- 3. Radial Drilling Machine HMT make Model RM-62 -63mm dia drilling
- 4. Radial Drilling Machine Size 38mm
- 5. Polishing Machine
- 6. TIG & MIG welding machines/Electric welding machines. 18 nos
- 7. Pipe Bending Machine
- 8. we are out sourcing Hardening/Grinding/Wire cut job/laser cut jobs with our associate venders.

#### **VMC Machine**

POLISHING MACHINE

INSPECTION AREA

MIG WELDING MACHINE